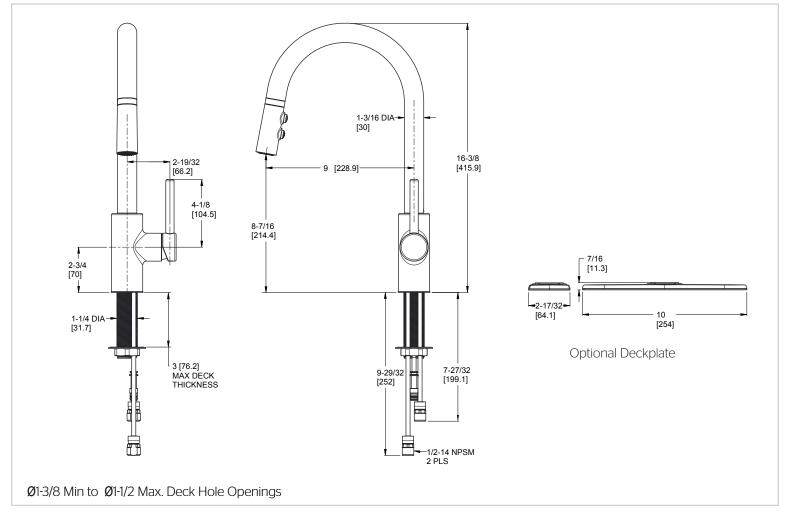

# Pfister

#### **Fullerton**<sup>™</sup> Pull Down Kitchen Faucet

F529-7FTB Finish(B) F529-7FTC Finish(C) F529-7FTS Finish(S)



- 1 or 3-Hole Installation
- Pforever Seal

## **Specifications**

#### **Features**

- 1.8 GPM Flow Rate
- 3 Function Pull-Down Sprayer
- 1 or 3-Hole Installation; Deck Plate or Single Hole Mounting Option
- AccuDock<sup>™</sup> Sprayhead Docking
- Pforever Seal Ceramic Disc Valves
- Pforever Warranty<sup>®</sup>

#### **Code Compliance**

Pfister products are designed and manufactured in compliance with the following standards and codes:

- IAPMO Certified
- CSA B125 Certified
- ASME A112.18.1
- CEC Compliant
- Cal Green Compliant
- NSF 61/9 Annex G (Low lead)
- ADA Compliant-ANSI A117.1 (Lever handles only)
- ASME A112.18.3 (Backflow Prevention)



### Dimensions