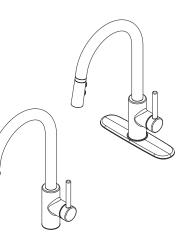

#### **Fullerton**<sup>™</sup> Pull Down Kitchen Faucet

F529-7FTB Finish(B) F529-7FTC Finish(C) F529-7FTS Finish(S)

- 1 or 3-Hole Installation
- Pforever Seal

#### **Features**

- 1.8 GPM Flow Rate
- 3 Function Pull-Down Sprayer
- 1 or 3-Hole Installation; Deck Plate or Single Hole Mounting Option
- AccuDock<sup>™</sup> Sprayhead Docking
- Pforever Seal Ceramic Disc Valves
- Pforever Warranty<sup>®</sup>